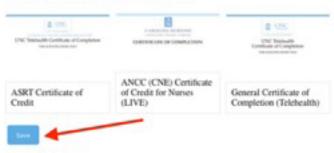

11. Double click or tap on the certificate that you would like to receive to highlight it and then click or tap **Save**. The certificate selection will be saved and the selection window will close.

### Select Certificate for the Course:

12. The course homepage will reload and display a **Print Your Certificate** button. Click on this button to load your PDF certificate in a new window. Within in this new window you can print or save the certificate.