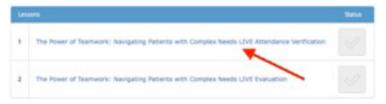

5. Scroll to the bottom of the course page to view the course content table. It will display two lessons that must be completed to access the evaluation and claim credit. Click or tap the title of lesson one to begin the process. The attendance verification page will load and a Quizzes table will be displayed at the bottom of the page.