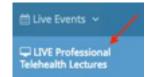

2. After logging in, go to the menu bar, click or tap Live Events → LIVE Professional **Telehealth Lectures.** A new page will load and display the courses that are currently open to claim credit for live attendance.