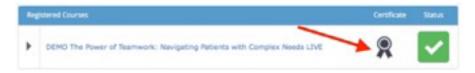

**NOTE**: If you would like to access or print a certificate at a later time, a link to earned certificates is provided in the **Registered Courses** table on the **My Learning Dashboard** page. Course certificates can be accessed by clicking or tapping on the ribbon icon located to the right of the course name.