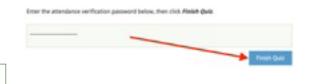

## UNC Lineberger Cancer Network Live Activity Evaluation Instructions—Continued

7. Enter the attendance verification password and click on tap the **Finish Quiz** button. The password will be checked and if accepted, a **Click Here to Continue** button will appear.