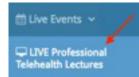

2. After logging in, go to the menu bar, click or tap **Live Events** → **LIVE Professional Telehealth Lectures.** A new page will load and display the courses that are currently open to claim credit for live attendance.