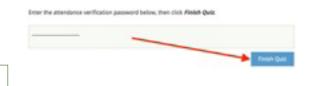

## UNC Lineberger Cancer Network Live Activity Evaluation Instructions—Continued

7. Enter the attendance verification password and click on tap the **Finish Quiz** button. The password will be checked and if accepted, a **Click Here to Continue** button will appear.

oncemergency

- 8. Click or tap the **Click Here to Continue**. The lecture evaluation will load.
- 9. Complete the lecture evaluation and click or tap **Submit**. The evaluation results will be saved and you will be returned to the course homepage. A **Select Certificate** button will appear at the top of the page.
- 10. Click the **Select Certificate** button. A selection window will open and display the certificates that are being offered for this course.