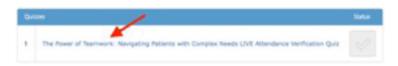

6. Click or tap the quiz title. The quiz will load and prompt you to enter the attendance verification password. This password can be found at the top of this document under the activity title and date.