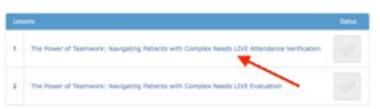

5. Scroll to the bottom of the course page to view the course content table. It will display two lessons that must be completed to access the evaluation and claim credit. Click or tap the title of lesson one to begin the process. The attendance verification page will load and a Quizzes table will be displayed at the bottom of the page.